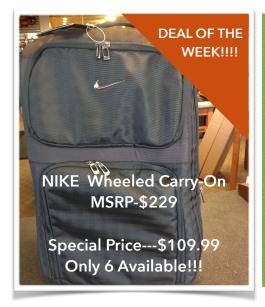

HOLIDAY LESSON SPECIAL

5 30-minute lessons \$120--Savings of \$60!!





30% off all Kids Clothing

Available for boys and girls ages 4 thru 14!!!!





25% off all GPS and Rangefinders!!!

## Weekly Specials

## Friday December 6- Thursday December 12

Open through Christmas Eve----Weekdays 9am-5pm-----Weekends 8am-4pm------Closed Mondays



## DON'T FORGET!!!!!

Pro Shop Holiday Party---Friday December 6, 4-8pm

Come and join us for some holiday cheer and great bargains! Plus, enter our "long drive contest" for a chance at the all new Big Bertha Driver!!!

AND.....

Any purchase of \$50 or more between now and December 22nd will receive an entry into our raffle for one of two iPad minis!!!