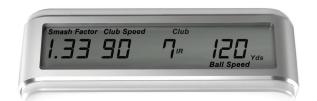

# Statistics to improve any golfer's game

**Club Speed** 

**Launch Angle** 

**Ball Speed** 

**Smash Factor** 

**Spin Rate** 

**Distance** 

# **LCD** display

Dimensions: 8 ¼ X 5 ½ X 1.85
Weight: 1.5 lbs/.68kg
Battery: 9V Power Source
Indoor/Outdoor Use
Optional: AC/DC power supply
Compatibility: Apple and Android