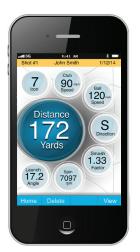

# **Range Sessions:**

Two viewing options

Shot #1 John Smith 1/12/14

7 Iron Distance
172 Yards
Club Ball
90 mph 120 mph Speed

Speed Smash
1.33
Direction Factor
Launch
17.2 Angle View

View #1

View #2

Historical Data