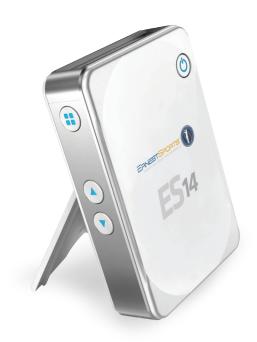

# Introducing..... The ES14

Come explore the next level in Launch Monitor technology.

ES14 Launch Monitor

# **ES**14

Enhance the teaching experience with breakthrough technolgy.

# **LCD** display

Dimensions: 8 ¼ X 5 ½ X 1.85
Weight: 1.5 lbs/.68kg
Battery: 9V Power Source
Indoor/Outdoor Use
Optional: AC/DC power supply
Compatibility: Apple and Android