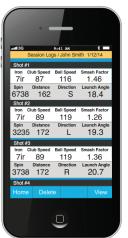

# **Range Sessions:**

Two viewing options

Shot #1 John Smith 1/12/14

7 Iron Distance
172 Yards
Club Ball
90 mph 120 mph Speed

Speed Smash
1.33
Direction Factor
Launch
17.2 Angle View

View #1

View #2

Historical Data