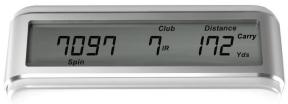

# Statistics to improve any golfer's game

**Club Speed** 

**Launch Angle** 

**Ball Speed** 

**Smash Factor** 

**Spin Rate** 

**Distance** 

# **LCD** display

Dimensions: 8 ¼ X 5 ½ X 1.85
Weight: 1.5 lbs/.68kg
Battery: 9V Power Source
Indoor/Outdoor Use
Optional: AC/DC power supply
Compatibility: Apple and Android